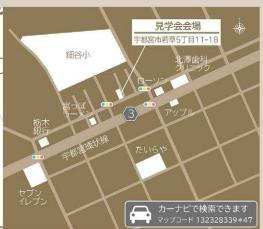

# 「プライベートガーデン」のある住まい見学会 2/11(±)・12(目)

会場:栃木県宇都宮市若草5丁目11-17

※掲載されている写真はイメージです

お庭を楽しむ住まいへぜひお越し下さい。