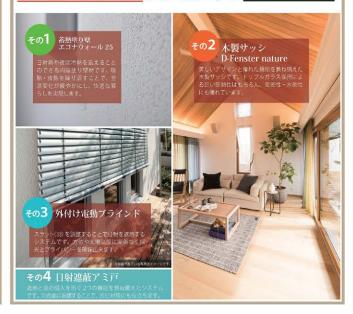

時を経て、なお、美しい家。

### **HOKUSHU NEWS**

2017 WINTER vol.5



#### モデルハウス体験会開催 毎週土・日 FFE時間 / 中前10:00~午後6:0

### 

### ご来場特典 55 10 至様

展示場と見学会場の計2会場に お越しいただいた方に ACTUSドレッシング&ジャムセット プレゼント!!



庭の中にリビングを置いた様な アウターリビングを始め家族の時間を 豊に演出する住まいの提案を







#### キャンペーンのご案内

## Premium Passive House キャンペーン

北洲ハウジングがおすすめするパッシブ仕様をご採用 頂けるお客様に対して、グレードアップ差額分

最大100万円分をプレゼント!

対象期間 2017年2月末まで 先着**50**ご家族様





# 「プライベートガーデン」のある住まい見学会 2/11(±)・12(目)

会場:栃木県宇都宮市若草5丁目11-17









※掲載されている写真はイメージです

お庭を楽しむ住まいへぜひお越し下さい。

#### 今回のお住まい

#### お庭を楽しむ間取り

植栽や壁で外の視線を遮りながら、プライベートガーデ ンを楽しむ暮らし。春夏秋冬変わる景色を楽しんだり、一 人でのんびりくつろぐコーヒータイムなど、癒しの場所 になっています。

#### 沢山の自然素材に囲まれて

左官職人による塗り壁と、時を経るごとに、飴色に変化 していく白木の天井。沢山の自然素材が見所になって います。

#### ■シューズルーム

便利な通り抜け構造となっているため、靴を選んだらそのまま外出できます。

#### 11ビング

吹き抜けの開放感がたまりません。床に寝転がって見上げたくなる心地よさ。

#### ■オールルーム

書斎や物干しスペースなど、アイデア次第でさまざまな部屋に転用できる空間。

#### -WIC

収納スペースの大きさはもちろん、取り出しやすさにも配慮したレイアウト。

#### ■子供部屋

子どもの心身をはぐくむ場所。成長しても使いにくくならないような設計を。



#### PLAN DATA

1F床面積/78.35㎡(23.65坪) 2F床面積/61.30㎡(18.50坪) 延べ床面積/139.65㎡(42.15坪)

外 壁:乾式タイル 屋 根:陶器瓦